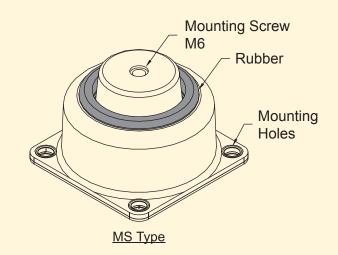

# Spring Mounts

Deflectiontion : 25mm Electronic equipment special use.

## FEATURES

- Low natural frequency.
- Frame material for SUS304 &Aluminum alloy.
- Spring rust resistance test by ASTM-B117&CNS8886 salt spray test.

## BENEFITS

- Quick and easy installation.
- Horizontal stability is high.

#### **APPLICATIONS**

- Electronic equipment.
- Small precision equipment.