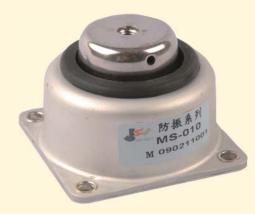

#### Specification

| Part Number | Rated<br>Capacity<br>Kg | Spring<br>Rate<br>Kg/mm | Rated<br>Defl.<br>mm | Color Code | Part Number | Rated<br>Capacity<br>Kg | Spring<br>Rate<br>Kg/mm | Rated<br>Defl.<br>mm | Color Code |
|-------------|-------------------------|-------------------------|----------------------|------------|-------------|-------------------------|-------------------------|----------------------|------------|
| MS-005      | 4.5 ~8.0                | 0.4                     | 25                   | Yellow     | MS-015      | 11.0 ~18.0              | 1.0                     | 25                   | Dark Green |
| MS-010      | 8.0 ~11.0               | 0.6                     | 25                   | Blue       | MS-025      | 18.0 ~28.0              | 1.5                     | 25                   | Brown      |