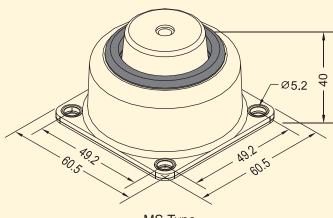

#### Specification

| Part Number | Rated<br>Capacity<br>Kg | Spring<br>Rate<br>Kg/mm | Rated<br>Defl.<br>mm | Color Code | Part Number | Rated<br>Capacity<br>Kg | Spring<br>Rate<br>Kg/mm | Rated<br>Defl.<br>mm | Color Code |
|-------------|-------------------------|-------------------------|----------------------|------------|-------------|-------------------------|-------------------------|----------------------|------------|
| MS-005      | 4.5 ~8.0                | 0.4                     | 25                   | Yellow     | MS-015      | 11.0 ~18.0              | 1.0                     | 25                   | Dark Green |
| MS-010      | 8.0 ~11.0               | 0.6                     | 25                   | Blue       | MS-025      | 18.0 ~28.0              | 1.5                     | 25                   | Brown      |