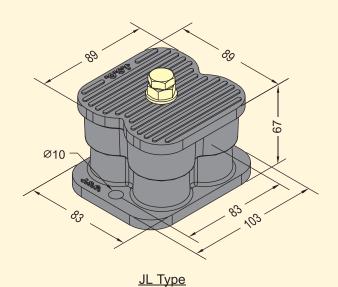

# Specification

| Part Number | Rated<br>Capacity<br>Kg | Spring<br>Rate<br>Kg/mm | Rated<br>Defl.<br>mm | Color Code | Part Number | Rated<br>Capacity<br>Kg | Spring<br>Rate<br>Kg/mm | Rated<br>Defl.<br>mm | Color Code |
|-------------|-------------------------|-------------------------|----------------------|------------|-------------|-------------------------|-------------------------|----------------------|------------|
| JL-050      | 30~50                   | 2.4                     | 25                   | Blue       | JL-080      | 50~80                   | 4.0                     | 25                   | Dark Green |