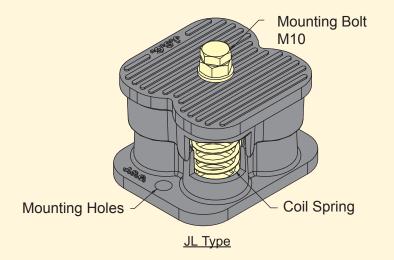

# Spring Mounts

Deflectiontion: 25mm VRV special use

# **FEATURES**

- Low natural frequency.
- Rubber coating design.

### **BENEFITS**

• Quick and easy installation.