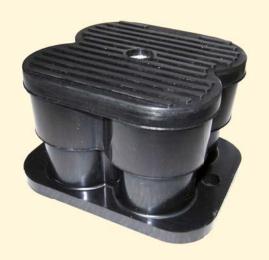

# Spring Mounts

Deflectiontion: 25mm VRV special use

# **FEATURES**

- Low natural frequency.
- Rubber coating design.

# **APPLICATIONS**

- VRV unit.
- Fans.