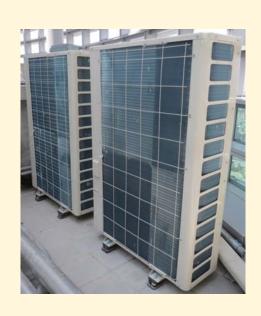

# Spring Mounts

Deflectiontion: 25mm VRV special use







# **FEATURES**

- Low natural frequency.
- Rubber coating design.

### **BENEFITS**

• Quick and easy installation.

# **APPLICATIONS**

- VRV unit.
- Fans.





# Specification

| Part Number | Rated<br>Capacity<br>Kg | Spring<br>Rate<br>Kg/mm | Rated<br>Defl.<br>mm | Color Code | Part Number | Rated<br>Capacity<br>Kg | Spring<br>Rate<br>Kg/mm | Rated<br>Defl.<br>mm | Color Code |
|-------------|-------------------------|-------------------------|----------------------|------------|-------------|-------------------------|-------------------------|----------------------|------------|
| JL-050      | 30~50                   | 2.4                     | 25                   | Blue       | JL-080      | 50~80                   | 4.0                     | 25                   | Dark Green |