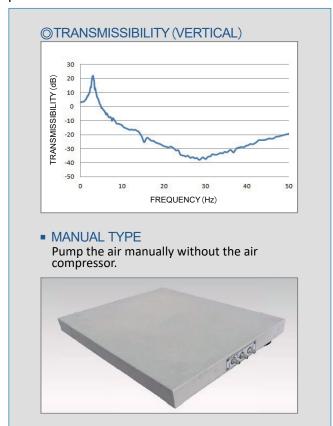

■ 8 MODEL x58(H)mm



## **MORE SLIM**

The slim design provides an elegant appearance and is suitable for all equipments.

**APPLICATIONS** 

- SURFACE ROUGHNESS MEASURING SYSTEM CONTOUR MEASURING SYSTEM
- **MICROSCOPE**
- SEMICONDUCTOR MEASURING SYSTEM SCANNING WHITE LIGHT INTERFEROMETER
- SLIM DESIGN Platform height only 58mm, easy to operate.
- SUS304 TOP Apply orbital finish to the top as anti-scratch treatment.



## MORE CONVENIENT

Self leveling design with 3 height control valves.



- SELF LEVELING DEVICE (PATENT NO. M490951)
- CUSTOMIZED DESIGN High damping design can be customized according to the requirement.

## **MORE SUPERIOR**

1mm thickness rubber element provides high performance.