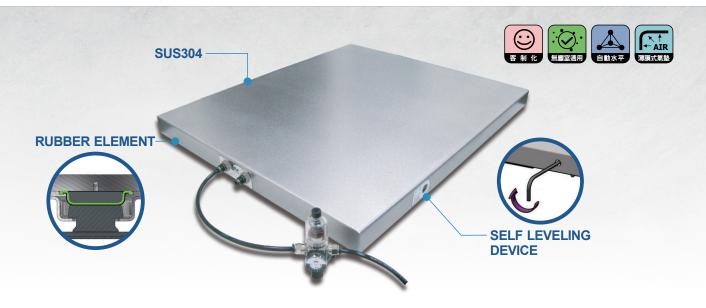

## **MORE SLIM**

The slim design provides an elegant appearance and is suitable for all equipments.

**APPLICATIONS** 

- SURFACE ROUGHNESS MEASURING SYSTEM CONTOUR MEASURING SYSTEM
- **MICROSCOPE**
- SEMICONDUCTOR MEASURING SYSTEM SCANNING WHITE LIGHT INTERFEROMETER
- SLIM DESIGN Platform height only 58mm, easy to operate.
- SUS304 TOP Apply orbital finish to the top as anti-scratch treatment.

## MORE CONVENIENT

Self leveling design with 3 height control valves.

- SELF LEVELING DEVICE (PATENT NO. M490951)
- CUSTOMIZED DESIGN High damping design can be customized according to the requirement.

## **MORE SUPERIOR**

1mm thickness rubber element provides high performance.